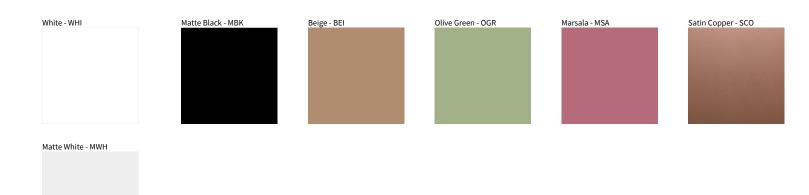

## **POT SUSPENSION** COLOR FINISH CHART

PROJECT TYPE NOTES QUANTITY DATE

Digital: Not all screens are calibrated the same, and therefore, colors will appear differently between screens.

Physical: When texture is involved, there will be variations in color, character and tone within a product series and between product families.